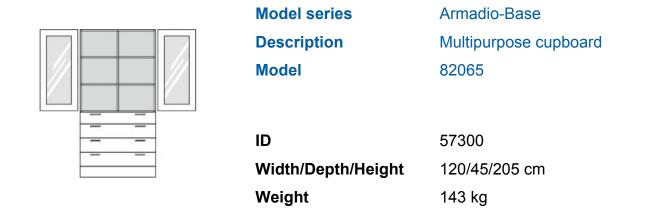

## Product Sheet

04.05.2024

at the bottom 4 metal apron drawers, apron height 8.3 cm, lower 3 drawers with railing, full extension with self-closing and drawer damping, each with 2 metal bow handles, at the top 2 frame glass revolving doors with safety glass (ESG), aperture angle 270°, hinges with automatic hold-closed function, handle olive, drawer panels and revolving doors with drilled stop damping. **Equipment:** fixed intermediate shelf, center partition, 4 height-adjustable shelves with drilled shelf assurance, plastic plinth panel with bottom-sided sealing lip.