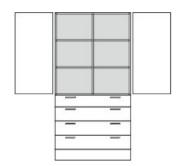

at the bottom 4 metal apron drawers, apron height of top drawer 6.8 cm, lower 3 drawers 8.3 cm with railing, full extension with self-closing and drawer damping, each with 2 metal bow handles, pull-out stop, central lock with flush-mounted cylinder, at the top 2 revolving doors, aperture angle 270°, hinges with automatic hold-closed function, cylinder locking device with olive handle, drawer panels and revolving doors with drilled stop damping.

**Equipment:** fixed intermediate shelf, center partition, 4 height-adjustable shelves with drilled shelf assurance, plastic plinth panel with bottom-sided sealing lip.

Changes and errors reserved. Illustrations similar.