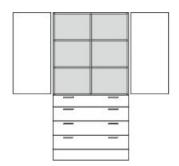

## **Product Sheet**

21.09.2024

Model series Armadio-Base

**Description** Multipurpose cupboard

**Model** 82056

**ID** 57297

Width/Depth/Height 120/56/205 cm

Weight 166 kg

at the bottom 4 metal apron drawers, apron height 8.3 cm, lower 3 drawers with railing, full extension with self-closing and drawer damping, each with 2 metal bow handles, at the top 2 revolving doors, aperture angle 270°, hinges with automatic hold-closed function, handle olive, drawer panels and revolving doors with drilled stop damping.

**Equipment:** fixed intermediate shelf, center partition, 4 height-adjustable shelves with drilled shelf assurance, plastic plinth panel with bottom-sided sealing lip.

Changes and errors reserved. Illustrations similar.