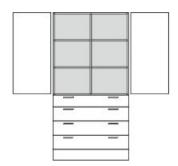

## **Product Sheet**

03.05.2024

Model series Armadio-Base

**Description** Multipurpose cupboard

**Model** 82055-S

**ID** 61236

Width/Depth/Height 120/45/205 cm

Weight 146 kg

at the bottom 4 metal apron drawers, apron height of top drawer 6.8 cm, lower 3 drawers 8.3 cm with railing, full extension with self-closing and drawer damping, each with 2 metal bow handles, pull-out stop, central lock with flush-mounted cylinder, at the top 2 revolving doors, aperture angle 270°, hinges with automatic hold-closed function, cylinder locking device with olive handle, drawer panels and revolving doors with drilled stop damping.

**Equipment:** fixed intermediate shelf, center partition, 4 height-adjustable shelves with drilled shelf assurance, plastic plinth panel with bottom-sided sealing lip.

Changes and errors reserved. Illustrations similar.