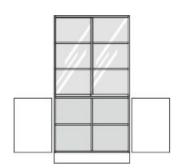

## **Product Sheet**

03.05.2024

Model series Armadio-Base

**Description** Multipurpose cupboard

**Model** 82038-S

**ID** 61143

Width/Depth/Height 120/56/205 cm

Weight 136 kg

at the bottom 2 revolving doors with drilled stop damping, aperture angle 270°, hinges with automatic hold-closed function, cylinder locking device with olive handle, at the top 2 sliding glasses of safety glass (ESG), aluminum running guides with grips and rotary push cylinder lock. **Equipment:** fixed intermediate shelf, at the bottom and at the top center partition, 6 height-adjustable shelves with drilled shelf assurance, plastic plinth panel with bottom-sided sealing lip.