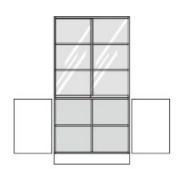

## **Product Sheet**

03.05.2024

Model series Armadio-Base

**Description** Multipurpose cupboard

**Model** 82038

**ID** 57285

Width/Depth/Height 120/56/205 cm

Weight 136 kg

at the bottom 2 revolving doors with drilled stop damping, aperture angle 270°, hinges with automatic hold-closed function, handle olive, at the top 2 sliding glasses of safety glass (ESG), aluminum running guides with grips.

**Equipment:** fixed intermediate shelf, at the bottom and at the top center partition, 6 height-adjustable shelves with drilled shelf assurance, plastic plinth panel with bottom-sided sealing lip.

Changes and errors reserved. Illustrations similar.