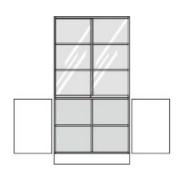

## **Product Sheet**

08.05.2024

Model series Armadio-Base

**Description** Multipurpose cupboard

**Model** 82037

**ID** 57282

Width/Depth/Height 120/45/205 cm

Weight 118 kg

at the bottom 2 revolving doors with drilled stop damping, aperture angle 270°, hinges with automatic hold-closed function, handle olive, at the top 2 sliding glasses of safety glass (ESG), aluminum running guides with grips.

**Equipment:** fixed intermediate shelf, at the bottom and at the top center partition, 6 height-adjustable shelves with drilled shelf assurance, plastic plinth panel with bottom-sided sealing lip.

Changes and errors reserved. Illustrations similar.