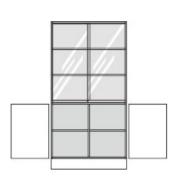

129 kg

at the bottom 2 revolving doors with drilled stop damping, aperture angle 270°, hinges with automatic hold-closed function, handle olive, at the top 2 sliding glasses of safety glass (ESG), aluminum running guides with grips.

Weight

**Equipment:** fixed intermediate shelf, at the bottom center partition, 4 height-adjustable shelves with drilled shelf assurance, plastic plinth panel with bottom-sided sealing lip.

Changes and errors reserved. Illustrations similar.