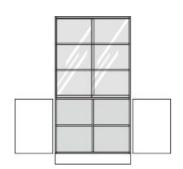

at the bottom 2 revolving doors with drilled stop damping, aperture angle 270°, hinges with automatic hold-closed function, handle olive. at the top 2 sliding glasses of safety glass (ESG), aluminum running guides with grips.

**Equipment:** fixed intermediate shelf, at the bottom center partition, 4 height-adjustable shelves with drilled shelf assurance, plastic plinth panel with bottom-sided sealing lip.

Changes and errors reserved. Illustrations similar.