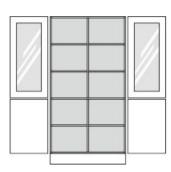

## Product Sheet

28.04.2024

| Model series       | Armadio-Base          |
|--------------------|-----------------------|
| Description        | Multipurpose cupboard |
| Model              | 82028-S               |
|                    |                       |
|                    | 04407                 |
| ID                 | 61137                 |
| Width/Depth/Height | 120/56/205 cm         |
|                    |                       |

139 kg

at the bottom 2 revolving doors, at the top 2 frame glass revolving doors with safety glass (ESG), aperture angle 270°, hinges with automatic hold-closed function, 2 cylinder locking devices with olive handles, all revolving doors with drilled stop damping.

Weight

**Equipment:** fixed intermediate shelf, at the bottom and at the top center partition, 6 heightadjustable shelves with drilled shelf assurance, plastic plinth panel with bottom-sided sealing lip.