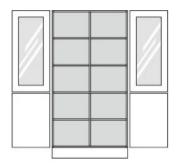

at the bottom 2 revolving doors, at the top 2 frame glass revolving doors with safety glass (ESG), aperture angle 270°, hinges with automatic hold-closed function, 2 handle olives, all revolving doors with drilled stop damping.

**Equipment:** fixed intermediate shelf, at the bottom and at the top center partition, 6 height-adjustable shelves with drilled shelf assurance, plastic plinth panel with bottom-sided sealing lip.

Changes and errors reserved. Illustrations similar.