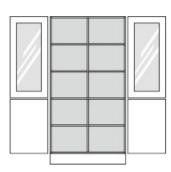

## **Product Sheet**

03.05.2024

| Model series       | Armadio-Base          |
|--------------------|-----------------------|
| Description        | Multipurpose cupboard |
| Model              | 82027-S               |
|                    |                       |
|                    | 64494                 |
| ID                 | 61134                 |
| Width/Depth/Height | 120/45/205 cm         |
| Weight             | 121 kg                |

at the bottom 2 revolving doors, at the top 2 frame glass revolving doors with safety glass (ESG), aperture angle 270°, hinges with automatic hold-closed function, 2 cylinder locking devices with olive handles, all revolving doors with drilled stop damping.

**Equipment:** fixed intermediate shelf, at the bottom and at the top center partition, 6 heightadjustable shelves with drilled shelf assurance, plastic plinth panel with bottom-sided sealing lip.

Changes and errors reserved. Illustrations similar.