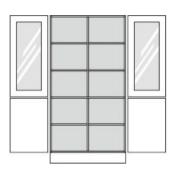

## Product Sheet

05.05.2024

| Model series       | Armadio-Base          |
|--------------------|-----------------------|
| Description        | Multipurpose cupboard |
| Model              | 82027                 |
|                    |                       |
| ID                 | 57270                 |
| Width/Depth/Height | 120/45/205 cm         |
| Weight             | 115 kg                |

at the bottom 2 revolving doors, at the top 2 frame glass revolving doors with safety glass (ESG), aperture angle 270°, hinges with automatic hold-closed function, 2 handle olives, all revolving doors with drilled stop damping.

**Equipment:** fixed intermediate shelf, at the bottom and at the top center partition, 6 heightadjustable shelves with drilled shelf assurance, plastic plinth panel with bottom-sided sealing lip.

Changes and errors reserved. Illustrations similar.