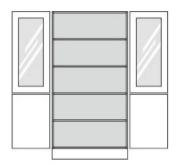

## **Product Sheet**

05.05.2024

Model series Armadio-Base

**Description** Multipurpose cupboard

**Model** 82026

**ID** 57266

Width/Depth/Height 120/56/205 cm

Weight 121 kg

at the bottom 2 revolving doors, at the top 2 frame glass revolving doors with safety glass (ESG), aperture angle 270°, hinges with automatic hold-closed function, 2 handle olives, all revolving doors with drilled stop damping.

**Equipment:** fixed intermediate shelf, 3 height-adjustable shelves with drilled shelf assurance, plastic plinth panel with bottom-sided sealing lip.

Changes and errors reserved. Illustrations similar.