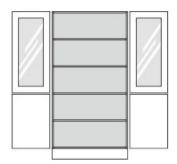

at the bottom 2 revolving doors, at the top 2 frame glass revolving doors with safety glass (ESG), aperture angle 270°, hinges with automatic hold-closed function, 2 cylinder locking devices with olive handles, all revolving doors with drilled stop damping.

**Equipment:** fixed intermediate shelf, 3 height-adjustable shelves with drilled shelf assurance, plastic plinth panel with bottom-sided sealing lip.

Changes and errors reserved. Illustrations similar.