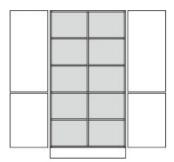

## **Product Sheet**

05.05.2024

Model series Armadio-Base

**Description** Multipurpose cupboard

**Model** 82017-S

**ID** 61128

Width/Depth/Height 120/45/205 cm

Weight 118 kg

4 revolving doors with drilled stop damping, aperture angle 270°, hinges with automatic hold-closed function, 2 cylinder locking devices with olive handles.

**Equipment:** fixed intermediate shelf, at the bottom and at the top center partition, 6 height-adjustable shelves with drilled shelf assurance, plastic plinth panel with bottom-sided sealing lip.