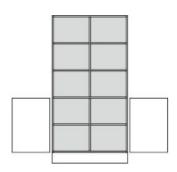

## **Product Sheet**

04.05.2024

Model series Armadio-Base

**Description** Multipurpose cupboard

**Model** 82007-S

**ID** 61122

Width/Depth/Height 120/45/205 cm

Weight 99 kg

at the bottom 2 revolving doors with drilled stop damping, aperture angle 270°, hinges with automatic hold-closed function, cylinder locking device with olive handle, open top shelf. **Equipment:** fixed intermediate shelf, at the bottom and at the top center partition, 6 height-adjustable shelves with drilled shelf assurance, plastic plinth panel with bottom-sided sealing lip.