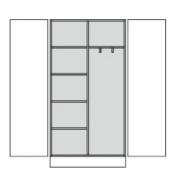

2 revolving doors with drilled stop damping, aperture angle 270°, hinges with automatic holdclosed function, cylinder locking device with olive handle.

**Equipment:** center partition, on the left 4 height-adjustable shelves with drilled shelf assurance, on the right 1 height-adjustable shelf with two vertical dividers as ironing board holder, plastic plinth panel with bottom-sided sealing lip.