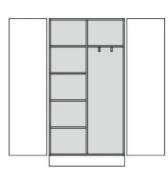

2 revolving doors with drilled stop damping, aperture angle 270°, hinges with automatic holdclosed function, handle olive.

**Equipment:** center partition, on the left 4 height-adjustable shelves with drilled shelf assurance, on the right 1 height-adjustable shelf with two vertical dividers as ironing board holder, plastic plinth panel with bottom-sided sealing lip.