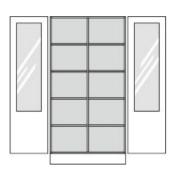

## Product Sheet

06.05.2024

| Model series       | Armadio-Base          |
|--------------------|-----------------------|
| Description        | Multipurpose cupboard |
| Model              | 81688                 |
|                    |                       |
|                    |                       |
| ID                 | 57497                 |
| Width/Depth/Height | 105/60/205 cm         |
|                    |                       |

126 kg

2 frame glass revolving doors with safety glass (ESG) and drilled stop damping, aperture angle 270°, hinges with automatic hold-closed function, handle olive.

Weight

**Equipment:** center partition, 8 height-adjustable shelves with drilled shelf assurance, plastic plinth panel with bottom-sided sealing lip.