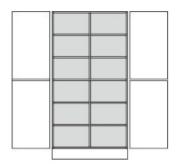

## **Product Sheet**

18.05.2024

Model series Armadio-Base

**Description** Compartment cupboard

**Model** 81651-S

**ID** 61265

Width/Depth/Height 105/45/205 cm

Weight 113 kg

4 revolving doors with drilled stop damping, aperture angle 270°, hinges with automatic hold-closed function, 4 cylinder locking devices with olive handles, different lockable.

**Equipment:** fixed intermediate shelf, at the bottom and at the top center partition, in 4 equal sizes cupboard compartments divided, 8 height-adjustable shelves with drilled shelf assurance, plastic plinth panel with bottom-sided sealing lip.