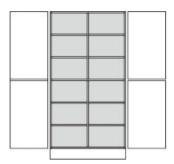

## **Product Sheet**

18.05.2024

Model series Armadio-Base

**Description** Compartment cupboard

**Model** 81641

**ID** 57459

Width/Depth/Height 105/56/205 cm

Weight 129 kg

4 revolving doors with drilled stop damping, aperture angle 270°, hinges with automatic hold-closed function, 4 handle olives.

**Equipment:** fixed intermediate shelf, at the bottom and at the top center partition, in 4 equal sizes cupboard compartments divided, 8 height-adjustable shelves with drilled shelf assurance, plastic plinth panel with bottom-sided sealing lip.