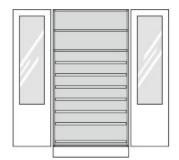

2 frame glass revolving doors with safety glass (ESG) and drilled stop damping, aperture angle 270°, hinges powder coated with automatic hold-closed function, cylinder locking device with olive handle.

**Equipment:** 1 height-adjustable shelf with drilled shelf assurance, below fixed intermediate shelf and 7 pull-out racks with plastic catch bars and handle strips, partial extensions with self-closing and stop damping, plastic plinth panel with bottom-sided sealing lip.