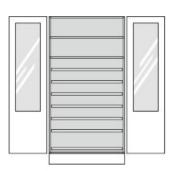

2 frame glass revolving doors with safety glass (ESG) and drilled stop damping, aperture angle 270°, hinges powder coated with automatic hold-closed function, handle olive.

**Equipment:** 1 height-adjustable shelf with drilled shelf assurance, below fixed intermediate shelf and 7 pull-out racks with plastic catch bars and handle strips, partial extensions with self-closing and stop damping, plastic plinth panel with bottom-sided sealing lip.