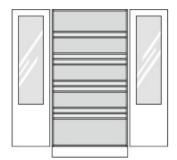

## **Product Sheet**

05.05.2024

Model series Armadio-Science

**Description** Collection cupboard

**Model** 81635

**ID** 64645

Width/Depth/Height 105/56/205 cm

Weight 138 kg

2 frame glass revolving doors with safety glass (ESG) and drilled stop damping, aperture angle 270°, hinges powder coated with automatic hold-closed function, handle olive.

**Equipment:** 1 single and 3 double level inserts on height-adjustable shelves, step height approx. 7.5 cm, all shelves with drilled shelf assurance, plastic plinth panel with bottom-sided sealing lip.