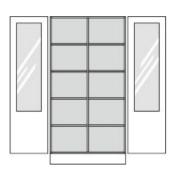

2 frame glass revolving doors with safety glass (ESG) and drilled stop damping, aperture angle 270°, hinges with automatic hold-closed function, handle olive.

Equipment: center partition, 8 height-adjustable shelves with drilled shelf assurance, plastic plinth panel with bottom-sided sealing lip.