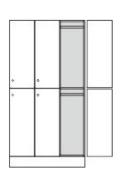

6 compartments, with revolving doors and drilled stop damping, aperture angle 270°, hinges with automatic hold-closed function, each door with its own cylinder locking device including olive handle, ventilation slot.

Equipment: each compartment with clothes rail, plastic plinth panel with bottom-sided sealing lip.

Changes and errors reserved. Illustrations similar.