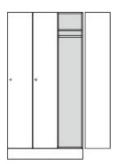

## **Product Sheet**

15.05.2024

Model series Armadio-Base

**Description** Locker

**Model** 81450-S

**ID** 57386

Width/Depth/Height 105/56/205 cm

Weight 117 kg

3 compartments, with revolving doors and drilled stop damping, aperture angle 270°, hinges with automatic hold-closed function, each door with its own cylinder locking device including olive handle, ventilation slot.

**Equipment:** each compartment at the top with 1 height-adjustable hat rack with clothes rail and with drilled shelf assurance, plastic plinth panel with bottom-sided sealing lip.

Changes and errors reserved. Illustrations similar.