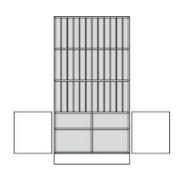

## **Product Sheet**

17.05.2024

Model seriesArmadio-OfficeDescriptionClass bookcase

**Model** 81400-S

**ID** 61525

Width/Depth/Height 105/45/205 cm

Weight 123 kg

open at the top, with 36 vertical compartments for class books, at the bottom 2 revolving doors with drilled stop damping, aperture angle 270°, hinges with automatic hold-closed function, cylinder locking device with olive handle.

**Equipment:** fixed intermediate shelf, at the bottom center partition, 2 height-adjustable shelves with drilled shelf assurance, plastic plinth panel with bottom-sided sealing lip.

Changes and errors reserved. Illustrations similar.