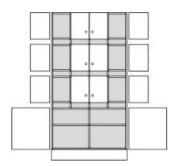

## **Product Sheet**

24.04.2024

Model series Armadio-Office

**Description** Teachers compartment cupboard

**Model** 81380-S

**ID** 61516

Width/Depth/Height 105/45/205 cm

Weight 138 kg

for 12 teachers, with open shelves for post and lockable cupboard compartments.

**Per cupboard compartment (at the top):** 1 revolving door with drilled stop damping, aperture angle 270°, hinges with automatic hold-closed function, cylinder locking device with olive handle, different lockable.

**Cupboard compartment (at the bottom):** 2 revolving doors with drilled stop damping, aperture angle 270°, hinges with automatic hold-closed function, cylinder locking device with olive handle, center partition, 2 height-adjustable shelves with drilled shelf assurance, plastic plinth panel with bottom-sided sealing lip.