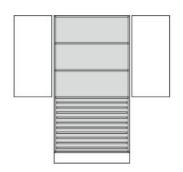

## **Product Sheet**

04.05.2024

Model series Armadio-Craft

**Description** Drying shelf cupboard

**Model** 81355-S

**ID** 61495

Width/Depth/Height 105/56/205 cm

Weight 161 kg

open at the bottom, at the top 2 revolving doors with drilled stop damping, aperture angle 270°, hinges with automatic hold-closed function, cylinder locking device with olive handle.

**Equipment:** fixed intermediate shelf, below 10 extendable and removable shelves, above 2 height-adjustable shelves with drilled shelf assurance, plastic plinth panel with bottom-sided sealing lip.