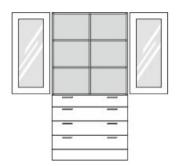

at the bottom 4 metal apron drawers, apron height of top drawer 6.8 cm, lower 3 drawers 8.3 cm with railing, full extension with self-closing and drawer damping, each with 2 metal bow handles, pull-out stop, central lock with flush-mounted cylinder, at the top 2 frame glass revolving doors with safety glass (ESG), aperture angle 270°, hinges with automatic hold-closed function, cylinder locking device with olive handle, drawer panels and revolving doors with drilled stop damping. **Equipment:** fixed intermediate shelf, center partition, 4 height-adjustable shelves with drilled shelf assurance, plastic plinth panel with bottom-sided sealing lip.