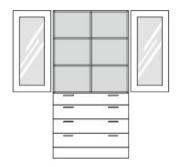

## **Product Sheet**

08.05.2024

Model series Armadio-Base

**Description** Multipurpose cupboard

**Model** 81066

**ID** 57302

Width/Depth/Height 105/56/205 cm

Weight 150 kg

at the bottom 4 metal apron drawers, apron height 8.3 cm, lower 3 drawers with railing, full extension with self-closing and drawer damping, each with 2 metal bow handles, at the top 2 frame glass revolving doors with safety glass (ESG), aperture angle 270°, hinges with automatic hold-closed function, handle olive, drawer panels and revolving doors with drilled stop damping. **Equipment:** fixed intermediate shelf, center partition, 4 height-adjustable shelves with drilled shelf assurance, plastic plinth panel with bottom-sided sealing lip.