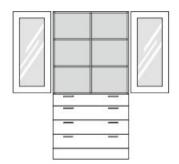

## **Product Sheet**

30.04.2024

Model series Armadio-Base

**Description** Multipurpose cupboard

**Model** 81065-S

**ID** 61241

Width/Depth/Height 105/45/205 cm

Weight 136 kg

at the bottom 4 metal apron drawers, apron height of top drawer 6.8 cm, lower 3 drawers 8.3 cm with railing, full extension with self-closing and drawer damping, each with 2 metal bow handles, pull-out stop, central lock with flush-mounted cylinder, at the top 2 frame glass revolving doors with safety glass (ESG), aperture angle 270°, hinges with automatic hold-closed function, cylinder locking device with olive handle, drawer panels and revolving doors with drilled stop damping. **Equipment:** fixed intermediate shelf, center partition, 4 height-adjustable shelves with drilled shelf assurance, plastic plinth panel with bottom-sided sealing lip.