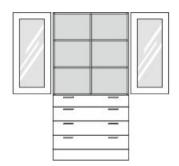

## **Product Sheet**

05.05.2024

Model series Armadio-Base

**Description** Multipurpose cupboard

**Model** 81065

**ID** 57299

Width/Depth/Height 105/45/205 cm

Weight 130 kg

at the bottom 4 metal apron drawers, apron height 8.3 cm, lower 3 drawers with railing, full extension with self-closing and drawer damping, each with 2 metal bow handles, at the top 2 frame glass revolving doors with safety glass (ESG), aperture angle 270°, hinges with automatic hold-closed function, handle olive, drawer panels and revolving doors with drilled stop damping. **Equipment:** fixed intermediate shelf, center partition, 4 height-adjustable shelves with drilled shelf assurance, plastic plinth panel with bottom-sided sealing lip.