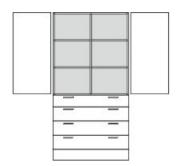

at the bottom 4 metal apron drawers, apron height of top drawer 6.8 cm, lower 3 drawers 8.3 cm with railing, full extension with self-closing and drawer damping, each with 2 metal bow handles, pull-out stop, central lock with flush-mounted cylinder, at the top 2 revolving doors, aperture angle 270°, hinges with automatic hold-closed function, cylinder locking device with olive handle, drawer panels and revolving doors with drilled stop damping.

**Equipment:** fixed intermediate shelf, center partition, 4 height-adjustable shelves with drilled shelf assurance, plastic plinth panel with bottom-sided sealing lip.

Changes and errors reserved. Illustrations similar.