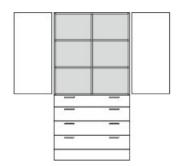

at the bottom 4 metal apron drawers, apron height of top drawer 6.8 cm, lower 3 drawers 8.3 cm with railing, full extension with self-closing and drawer damping, each with 2 metal bow handles, pull-out stop, central lock with flush-mounted cylinder, at the top 2 revolving doors, aperture angle 270°, hinges with automatic hold-closed function, cylinder locking device with olive handle, drawer panels and revolving doors with drilled stop damping.

**Equipment:** fixed intermediate shelf, center partition, 4 height-adjustable shelves with drilled shelf assurance, plastic plinth panel with bottom-sided sealing lip.

Changes and errors reserved. Illustrations similar.