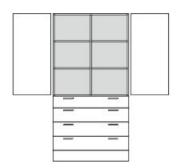

at the bottom 4 metal apron drawers, apron height 8.3 cm, lower 3 drawers with railing, full extension with self-closing and drawer damping, each with 2 metal bow handles, at the top 2 revolving doors, aperture angle 270°, hinges with automatic hold-closed function, handle olive, drawer panels and revolving doors with drilled stop damping.

**Equipment:** fixed intermediate shelf, center partition, 4 height-adjustable shelves with drilled shelf assurance, plastic plinth panel with bottom-sided sealing lip.

Changes and errors reserved. Illustrations similar.