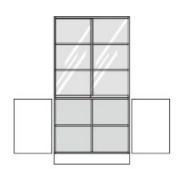

at the bottom 2 revolving doors with drilled stop damping, aperture angle 270°, hinges with automatic hold-closed function, handle olive, at the top 2 sliding glasses of safety glass (ESG), aluminum running guides with grips.

**Equipment:** fixed intermediate shelf, at the bottom and at the top center partition, 6 height-adjustable shelves with drilled shelf assurance, plastic plinth panel with bottom-sided sealing lip.

Changes and errors reserved. Illustrations similar.