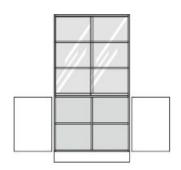

## **Product Sheet**

04.05.2024

Model series Armadio-Base

**Description** Multipurpose cupboard

**Model** 81036-S

**ID** 61118

Width/Depth/Height 105/56/205 cm

Weight 117 kg

at the bottom 2 revolving doors with drilled stop damping, aperture angle 270°, hinges with automatic hold-closed function, cylinder locking device with olive handle, at the top 2 sliding glasses of safety glass (ESG), aluminum running guides with grips and rotary push cylinder lock. **Equipment:** fixed intermediate shelf, at the bottom center partition, 4 height-adjustable shelves with drilled shelf assurance, plastic plinth panel with bottom-sided sealing lip.