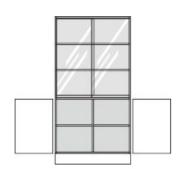

## **Product Sheet**

03.05.2024

Model series Armadio-Base

**Description** Multipurpose cupboard

**Model** 81036

**ID** 57278

Width/Depth/Height 105/56/205 cm

Weight 117 kg

at the bottom 2 revolving doors with drilled stop damping, aperture angle 270°, hinges with automatic hold-closed function, handle olive, at the top 2 sliding glasses of safety glass (ESG), aluminum running guides with grips.

**Equipment:** fixed intermediate shelf, at the bottom center partition, 4 height-adjustable shelves with drilled shelf assurance, plastic plinth panel with bottom-sided sealing lip.

Changes and errors reserved. Illustrations similar.