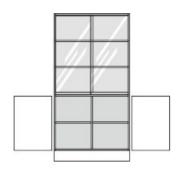

## **Product Sheet**

06.05.2024

Model series Armadio-Base

**Description** Multipurpose cupboard

**Model** 81035-S

**ID** 61115

Width/Depth/Height 105/45/205 cm

Weight 102 kg

at the bottom 2 revolving doors with drilled stop damping, aperture angle 270°, hinges with automatic hold-closed function, cylinder locking device with olive handle. at the top 2 sliding glasses of safety glass (ESG), aluminum running guides with grips and rotary push cylinder lock. **Equipment:** fixed intermediate shelf, at the bottom center partition, 4 height-adjustable shelves with drilled shelf assurance, plastic plinth panel with bottom-sided sealing lip.