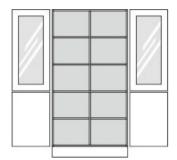

at the bottom 2 revolving doors, at the top 2 frame glass revolving doors with safety glass (ESG), aperture angle 270°, hinges with automatic hold-closed function, 2 cylinder locking devices with olive handles, all revolving doors with drilled stop damping.

**Equipment:** fixed intermediate shelf, at the bottom and at the top center partition, 6 height-adjustable shelves with drilled shelf assurance, plastic plinth panel with bottom-sided sealing lip.

Changes and errors reserved. Illustrations similar.