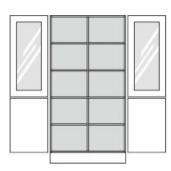

at the bottom 2 revolving doors, at the top 2 frame glass revolving doors with safety glass (ESG), aperture angle 270°, hinges with automatic hold-closed function, 2 handle olives, all revolving doors with drilled stop damping.

**Equipment:** fixed intermediate shelf, at the bottom and at the top center partition, 6 heightadjustable shelves with drilled shelf assurance, plastic plinth panel with bottom-sided sealing lip.

Changes and errors reserved. Illustrations similar.