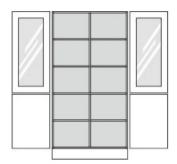

at the bottom 2 revolving doors, at the top 2 frame glass revolving doors with safety glass (ESG), aperture angle 270°, hinges with automatic hold-closed function, 2 cylinder locking devices with olive handles, all revolving doors with drilled stop damping.

**Equipment:** fixed intermediate shelf, at the bottom and at the top center partition, 6 height-adjustable shelves with drilled shelf assurance, plastic plinth panel with bottom-sided sealing lip.

Changes and errors reserved. Illustrations similar.