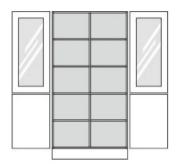

at the bottom 2 revolving doors, at the top 2 frame glass revolving doors with safety glass (ESG), aperture angle 270°, hinges with automatic hold-closed function, 2 handle olives, all revolving doors with drilled stop damping.

**Equipment:** fixed intermediate shelf, at the bottom and at the top center partition, 6 height-adjustable shelves with drilled shelf assurance, plastic plinth panel with bottom-sided sealing lip.

Changes and errors reserved. Illustrations similar.