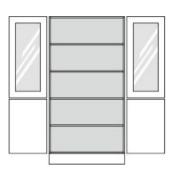

at the bottom 2 revolving doors, at the top 2 frame glass revolving doors with safety glass (ESG), aperture angle 270°, hinges with automatic hold-closed function, 2 cylinder locking devices with olive handles, all revolving doors with drilled stop damping.

**Equipment:** fixed intermediate shelf, 3 height-adjustable shelves with drilled shelf assurance, plastic plinth panel with bottom-sided sealing lip.

Changes and errors reserved. Illustrations similar.