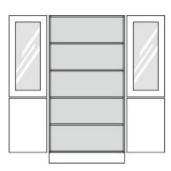

at the bottom 2 revolving doors, at the top 2 frame glass revolving doors with safety glass (ESG), aperture angle 270°, hinges with automatic hold-closed function, 2 handle olives, all revolving doors with drilled stop damping.

**Equipment:** fixed intermediate shelf, 3 height-adjustable shelves with drilled shelf assurance, plastic plinth panel with bottom-sided sealing lip.

Changes and errors reserved. Illustrations similar.