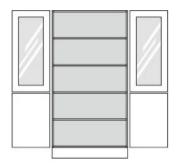

at the bottom 2 revolving doors, at the top 2 frame glass revolving doors with safety glass (ESG), aperture angle 270°, hinges with automatic hold-closed function, 2 cylinder locking devices with olive handles, all revolving doors with drilled stop damping.

**Equipment:** fixed intermediate shelf, 3 height-adjustable shelves with drilled shelf assurance, plastic plinth panel with bottom-sided sealing lip.

Changes and errors reserved. Illustrations similar.