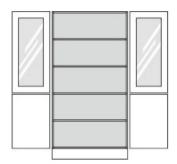

at the bottom 2 revolving doors, at the top 2 frame glass revolving doors with safety glass (ESG), aperture angle 270°, hinges with automatic hold-closed function, 2 handle olives, all revolving doors with drilled stop damping.

**Equipment:** fixed intermediate shelf, 3 height-adjustable shelves with drilled shelf assurance, plastic plinth panel with bottom-sided sealing lip.

Changes and errors reserved. Illustrations similar.